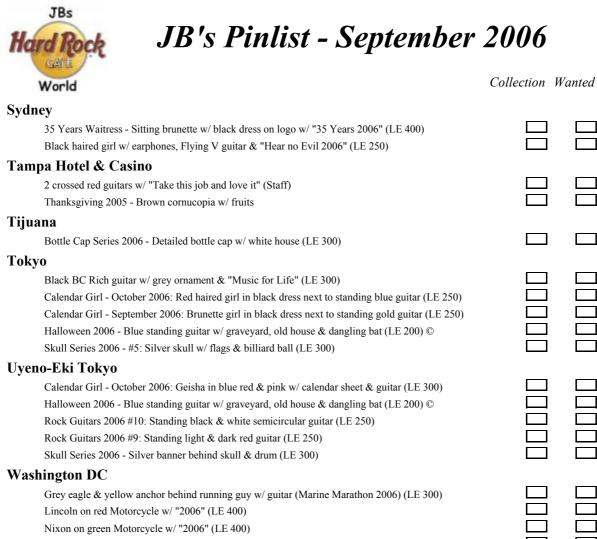

### Collection Wanted

| Acap  | pulco                                                                                   |      |
|-------|-----------------------------------------------------------------------------------------|------|
|       | Bottle Cap Series 2006 - Detailed bottle cap w/ fort (LE 300)                           |      |
|       | Facade Guitars 2006 - Acoustic guitar w/ HRC-building, logo on neck                     |      |
|       | Gold Record Series 2005 - Gold record on black rectangular w/ flowers & iguana (LE 300) |      |
|       | Silver surfboard w/ red flames & stylized coppertone guitars (LE 300)                   |      |
|       | Skull Series 2006 - Crossed silver surfboards behind silver skull (LE 300)              |      |
| Ams   | terdam                                                                                  |      |
|       | Bottle Cap Series 2006 - Detailed bottle cap w/ Rijksmuseum (LE 250)                    |      |
| Athe  | ns                                                                                      |      |
|       | Sport Bears 2006 - Brown teddybear in blue & white soccer dress                         |      |
|       | Waving flag guitar w/ olympic torch                                                     |      |
| Atla  | nta                                                                                     |      |
|       | Gay Pride 2006 - Standing rainbow colored Flying V guitar (LE 300)                      |      |
|       | Icehockey goalie in red & black dress & red guitar w/ "2006" (LE 300)                   |      |
| Atla  | ntic City                                                                               |      |
|       | Black standing guitar w/ "2006" & toys & blue motorcycle (Toy Run) (LE 300)             |      |
|       | Blonde angel in white lingerie w/ guitar & "2006" (Pinvasion Event) (LE 300)            |      |
|       | Blonde fairy w/ blue wings & "2006" (Pinvasion Event) (LE 300)                          |      |
|       | Blonde fairy w/ pink wings, guitar & "2006" (Pinvasion Event) (LE 300)                  |      |
|       | Brunette girl w/ lanyard, guitar & "2006" (Pinvasion Event) (LE 300)                    |      |
|       | Brunette miss w/ bunch of roses & "2006" (Miss America) (LE 500)                        |      |
|       | Red standing apple guitar w/ "2006" (LE 300)                                            |      |
|       | Running lifeguard girl in red swimsuit w/ "2006" (Pinvasion Event) (LE 300)             |      |
| Balti | more                                                                                    |      |
|       | Blonde girl in bavarian dress w/ beer steins & "2006" (LE 300)                          |      |
|       | Colored girl in 70s outfit w/ blue hotpants, red shirt, yellow boots & "06" (LE 300)    |      |
|       | Red haired cheerleader w/ brown dress & brown-yellow pompoms w/ "2006" (LE 500)         |      |
| Barc  | elona                                                                                   |      |
|       | Bottle Cap Series 2006 - Detailed bottle cap w/ city council (LE 250)                   |      |
| Berli | in                                                                                      |      |
|       | Bottle Cap Series 2006 - Detailed bottle cap w/ building (LE 300)                       |      |
| Birn  | ningham                                                                                 |      |
|       | Bottle Cap Series 2006 - Detailed bottle cap w/ round building (LE 150)                 |      |
|       | Rock Guitar Series 2006 - Light blue standing guitar w/ red spider (LE 150)             |      |
| Bost  | on                                                                                      |      |
| 2000  | Brown tall ship w/ piano-key sail                                                       |      |
| Cabo  | o San Lucas                                                                             | <br> |
| Cub   | Bottle Cap Series 2006 - Detailed bottle cap w/ beach (LE 300)                          |      |
|       | Guitar Case Series 2005 - Black guitar case w/ lots of colorful stickers                |      |
|       | Silver surfboard w/ black & white pianokeys & guitars (LE 300)                          |      |
| Cair  |                                                                                         | <br> |
| Can   | Logo - Small w/ brown ring, yellow behind Hard Rock, 2 tac back                         |      |
| Con   |                                                                                         |      |
| Cano  |                                                                                         |      |
|       | Bottle Cap Series 2006 - Detailed bottle cap w/ beach (LE 300)                          |      |
|       | Silver guitar w/ rattlesnake forming the "C" of Cancun                                  |      |
|       | Silver surfboard w/ red & lights blue design (LE 300)                                   |      |
|       |                                                                                         |      |

### Collection Wanted

| Cozu  | mel                                                                                              |           |        |
|-------|--------------------------------------------------------------------------------------------------|-----------|--------|
|       | Bottle Cap Series 2006 - Detailed bottle cap w/ beach (LE 300)                                   |           |        |
|       | Logo - Small w/ brown ring, yellow behind Hard Rock, 2 tac back                                  |           |        |
|       | Red & green guitar w/ safety pins & small silver dangling helmet (LE 300)                        |           |        |
|       | Silver guitar w/ rattlesnake forming the "C" of Cozumel (LE 500)                                 |           |        |
|       | Silver surfboard w/ coppertone guitars (LE 300)                                                  |           |        |
| Dalla | S                                                                                                |           |        |
|       | Glittering gold standing Killar guitar w/ "2006" (Pantera) (LE 300)                              |           |        |
|       | Silver cutout Logo (LE 300)                                                                      |           |        |
|       | Standing brass 3D-Les Paul guitar (LE 500)                                                       |           |        |
|       | White Pegasus guitar w/ "2006" (LE 500)                                                          |           |        |
| Detro | bit                                                                                              |           |        |
|       | Large black old-englisch "D" w/ "2006" on standing orange guitar (LE 300)                        |           |        |
| Duba  | i                                                                                                |           |        |
|       | Calendar Girl - September 2006: Brunette girl in red shirt, purple mini skirt w/ guitar (LE 200) |           |        |
| Foxw  | roods                                                                                            |           |        |
|       | Brunette bikini girl in black coat w/ boxing gloves & standing bell guitar (LE 300)              |           |        |
| Fuku  |                                                                                                  |           |        |
|       | Butterfly Guitars 2006 #10 - Pink & gold butterfly guitar w/ pink jewel (LE 200)                 |           |        |
|       | Fairy Band 2006 - Blonde fairy w/ translucent red & orange wings & green guitar (LE 300)         |           |        |
|       | Halloween 2006 - Blue standing guitar w/ graveyard, old house & dangling bat (LE 200) ©          |           |        |
|       | Red guitar between 2 Sumo wrestlers (LE 200)                                                     |           |        |
|       | Skull Series 2006 - Silver skull w/ eagle & US-flags (LE 300)                                    |           |        |
|       | Squatting Sumo wrestler in blue loincloth (LE 200)                                               |           |        |
|       | Sumo wrestler wrestling w/ pandabear (LE 200)                                                    |           |        |
| Goth  | enburg                                                                                           |           |        |
|       | KISS - Whole Group                                                                               |           |        |
| Guad  | lalajara                                                                                         |           |        |
|       | 8th Anniversary - Blue standing doubleneck guitar w/ cathedral (LE 300)                          |           |        |
|       | Bottle Cap Series 2006 - Detailed bottle cap w/ grey building (LE 300)                           |           |        |
| Hard  | Rock Online/Pinheads                                                                             |           |        |
|       | Insect Girls 2006 - Black haired ladybug girl w/ grey wings & black-red guitar (LE 100)          |           |        |
|       | Insect Girls 2006 - Brunette bee girl w/ grey wings & black-yellow guitar (LE 100)               | $\square$ |        |
|       | Insect Girls 2006 - Brunette bete girl w/ girly wings & black-pink guitar (LE 100)               |           |        |
|       | KISS DAZZLE Series - Paul Stanley w/ black guitar (LE 200)                                       |           | $\Box$ |
|       | KISS DAZZLE Series - Sitting Peter Criss w/ microphone (LE 200)                                  |           |        |
|       | KISS FRAY Series - Gene Simmon w/ bat-cape (LE 200)                                              |           |        |
|       | Motorcycle Series 2006 #9 - Tan fenders & gas tank (LE 300)                                      |           |        |
|       | Pin Ball Series 2006 - Black & orange stained glass rectangular w/ girl on Harley (LE 100)       |           |        |
|       | Pin Ball Series 2006 - Blue & grey stained glass rectangular w/ space girl (LE 100)              |           |        |
|       | Pin Ball Series 2006 - Blue & orange stained glass rectangular w/ Flying V (LE 100)              |           |        |
|       | Rock Guitars 2006 #9: Translucent green standing guitar (LE 300)                                 |           |        |
| Holly | wood                                                                                             |           |        |
|       | Black standing guitar w/ spinning film reel (LE 300)                                             |           |        |
|       | Light & dark red dragonfly on fallen leafs & "Fall 2006" (LE 300)                                |           |        |
|       | Silver standing guitar w/ "2006" & 2 chain links (Crohn Disease) (LE 500)                        |           |        |

Collection Wanted

## Hollywood Hotel & Casino

| Black haired girl in lingerie w/ hearts holding guitar next to grey motorcycle w/ "2006" (LE 300)<br>Black haired girl in lingerie w/ spades holding guitar next on red & white motorcycle w/ "2006" (LE 300) |   |   |
|---------------------------------------------------------------------------------------------------------------------------------------------------------------------------------------------------------------|---|---|
| Blonde girl in lingerie w/ diamonds holding guitar on grey motorcycle w/ "2006" (LE 300)<br>Brunette girl in lingerie w/ clubs holding guitar next to grey motorcycle w/ "2006" (LE 300)                      |   |   |
| Hong Kong (Central)                                                                                                                                                                                           |   |   |
| Red & yellow standing pipa (LE 300)                                                                                                                                                                           |   |   |
| Red, yellow & green dragon winding around black standing guitar (LE 300)                                                                                                                                      |   |   |
| Honolulu                                                                                                                                                                                                      |   |   |
| Pink surfboard w/ small pink ribbons on white stripe & "2006" (Breast Cancer) (LE 300)                                                                                                                        |   |   |
| Indianapolis                                                                                                                                                                                                  |   |   |
| Logo on checkered round pin w/ 4 spinning blue & red racecars & "2006" (LE 500)                                                                                                                               |   |   |
|                                                                                                                                                                                                               |   |   |
| Key West                                                                                                                                                                                                      |   |   |
| Fantasy Festival 2006 - Grey pin w/ green bull & bikini girl (LE 750)<br>Skull Band - Rasta skeleton w/ purple guitar & "2006" (4 of 4) (LE 300)                                                              |   | H |
|                                                                                                                                                                                                               |   |   |
| Las Vegas                                                                                                                                                                                                     |   |   |
| 3 sexy bikini girls (Crazy Girl Show) w/ dangling logo (LE 300)                                                                                                                                               |   | H |
| Bar Girls 2006 #9 - Black haired egyptian girl w/ blue Flying V guitar (Ra Bar) (LE 500)                                                                                                                      |   |   |
| Black standing corsage guitar w/ "2006" & real yellow string tassels (Madonna) (LE 400)                                                                                                                       |   |   |
| Black standing doubleneck guitar w/ red roses & "Double Trouble" (LE 400)                                                                                                                                     |   | H |
| Blonde girl in black dress w/ flaming skull & "Miss Sin City 2006" (LE 300)<br>Blonde girl in white lingerie w/ roses & "Miss Alexis Park 2006" (LE 300)                                                      |   |   |
| Brunette girl in black lingerie w/ "Miss Hard Rock 2006" (LE 300)                                                                                                                                             |   | H |
| Brunette girl in red lingerie w/ handcuffs, movie clapboard & "2006"                                                                                                                                          |   |   |
| Girl w/ long blonde hair & white greek dress sitting on grey rock w/ lyre & "2006" (LE 300)                                                                                                                   |   |   |
| Pinsanity Event 2006 - Angel w/ grey wings & "Miss Early Bird" (LE 130)                                                                                                                                       |   |   |
| Pinsanity Event 2006 - Blonde girl in red lingerie & magnetic bunch of roses w/ "Miss Pinsanity" (LE 500)                                                                                                     |   |   |
| Pinsanity Event 2006 - Brunette girl in red lingerie sitting on tokens, w/ "Miss Dealer" (LE 150)                                                                                                             |   |   |
| Pinsanity Event 2006 - Light brown Teddybear in pink bikini w/ "Miss Pinsanity" (LE 300)                                                                                                                      |   |   |
| Pinsanity Event 2006 - Skull w/ black hat, cards, roses & "Smell The Roses" (LE 400)                                                                                                                          |   |   |
| Pinsanity Event 2006 Puzzle - Kneeling brunette girl w/ blue guitar & "2nd Annual SANITY" (LE 300)                                                                                                            |   |   |
| Pinsanity Event 2006 Puzzle - Kneeling brunette girl w/ red Flying V guitar & "2006 PIN" (LE 300)                                                                                                             |   |   |
| Purple & silver standing guitar w/ crown & "2006" (LE 400)                                                                                                                                                    |   |   |
| Red haired girl in purple lingerie w/ "Miss Las Vegas 2006" (LE 300)                                                                                                                                          |   |   |
| Rockabilly Puzzle 2006 - Black classic car w/ red flames (LE 300)                                                                                                                                             |   |   |
| Rockabilly Puzzle 2006 - Boy w/ bass & girl w/ guitar in red & orange flames (LE 300)                                                                                                                         |   |   |
| Silver standing BC Rich guitar w/ sceptor neck & "Pinsanity 2006" (LE 400)                                                                                                                                    |   |   |
| White showgirl teddybear in pink bikini & feathers w/ "3rd annual TBC breakfast" (LE 100)                                                                                                                     |   |   |
| Las Vegas Hotel                                                                                                                                                                                               |   |   |
| Dark blue guitar w/ black strap & white neck, no logo                                                                                                                                                         |   |   |
| Flower-golfball logo w/ "2006 Charity Golf Tournament"                                                                                                                                                        |   |   |
| Red & white guitar w/ paisley ornaments, black strap & black neck, no logo                                                                                                                                    |   |   |
| White, red & blue slotmachine & "Slot Player September 2006"                                                                                                                                                  |   |   |
| London Casino                                                                                                                                                                                                 |   |   |
| Bottle Cap Series 2006 - Detailed bottle cap w/ Tower bridge (LE 200)                                                                                                                                         |   |   |
| Los Angeles                                                                                                                                                                                                   | _ |   |
| Blonde girls & palmtrees w/ "Oktoberfest 2006" (LE 300)                                                                                                                                                       |   |   |
| Butterfly Girls 2006 - September: Blonde fairy w/ red & blue wings, red guitar & 2 jewels (LE 300)                                                                                                            |   |   |
|                                                                                                                                                                                                               |   |   |

|                                                                                            |            | HV / 1 |
|--------------------------------------------------------------------------------------------|------------|--------|
| World                                                                                      | Collection | Wanted |
| Louisville                                                                                 |            |        |
| Blonde jockey girl in white hot pants, white & green shirt w/ "2006" & black guitar (LE 30 | )0)        |        |
| Blue standing doubleneck guitar w/ "2006", purple bat & baseball bat necks (LE 300)        |            |        |
| Horse Band 2006 - Black horse w/ red drumset (LE 300)                                      |            |        |
| Madrid                                                                                     |            |        |
| Bottle Cap Series 2006 - Detailed bottle cap w/ Plaza de Toros (LE 150)                    |            |        |
| Manchester                                                                                 |            |        |
| 6th Anniversary - Red standing devil guitar (LE 250)                                       |            |        |
| White guitar w/ blue-green neon trim & neon logo (LE 500)                                  |            |        |
| Melbourne                                                                                  |            |        |
| Bottle Cap Series 2006 - Detailed bottle cap w/ skyline (LE 250)                           |            |        |
| Fashion Statement 2005 - Golden statemap & sexy brunette cowgirl (LE 350)                  |            |        |
| Halloween 2006 - Blue standing guitar w/ graveyard, old house & dangling bat (LE 200) ©    | ۰<br>۱     |        |
| Sexy blonde cowgirl w/ brown bass & "See no Evil 2006" (LE 250)                            |            |        |
|                                                                                            |            |        |
| Mexico City                                                                                |            |        |
| Bottle Cap Series 2006 - Detailed bottle cap w/ maya pyramid (LE 300)                      |            |        |
| Grey guitar w/ Punker head, red "ANARCHY" & small dangling black boots (LE 300)            |            |        |
| Silver surfboard w/ colorful ornament (LE 300)                                             |            |        |
| Miami                                                                                      | _          |        |
| 13th Anniversary - Black & silver standing Dobro guitar w/ "XIII" (LE 500)                 |            |        |
| Mumbai                                                                                     |            |        |
| Grey Flora Fountain guitar                                                                 |            |        |
| Grey Gate of India guitar                                                                  |            |        |
| Logo - Small w/ brown ring, yellow behind Hard Rock, 2 tac back                            |            |        |
| Munich                                                                                     |            |        |
| Logo - Small w/ brown ring & "München", yellow behind Hard Rock, 2 tac back                |            |        |
| Oktoberfest 2006 - Blonde girl in leatherpants w/ tuba (LE 500)                            |            |        |
| Myrtle Beach                                                                               |            |        |
| Fall Bike Ralley 2006 - Pig on red motorcycle (LE 300)                                     |            |        |
| Glittering pink standing heartguitar w/ red & yellow flames & "Heartwalk 06" (LE 300)      |            |        |
| Nagoya                                                                                     |            |        |
| Black Guitar w/ yellow Dragonfish & yellow Logo                                            |            |        |
| Brunette cheerleader in white dress & baseball-koalabear on logo (LE 500)                  |            |        |
| Dark purple Guitar w/ yellow Dragonfish & black Logo                                       |            |        |
| Green Fender Stratocaster w/ new style logo on body                                        |            |        |
| Green Guitar w/ yellow Dragonfish & dark pink Logo                                         |            |        |
| Halloween 2006 - Blue standing guitar w/ graveyard, old house & dangling bat (LE 200) ©    |            |        |
| Red guitar w/ yellow Dragonfish & yellow Logo                                              |            |        |
| Silver guitar w/ blue dragon building an "N" & red "agoya" (LE 300)                        |            |        |
| Skull Series 2006 - Silver dragon sitting on silver skull (LE 300)                         |            |        |
| White dragon winding around blue guitar w/ dangling "Dragons" (LE 500)                     |            |        |
| White Guitar w/ yellow Dragonfish & orange Logo                                            |            |        |

#### Collection Wanted

### Narita Tokyo

|          | 35th Anniversary of HRC - Blue & white globe w/ "Ambassadors of Rock" $\mathbb O$                               |   |  |
|----------|-----------------------------------------------------------------------------------------------------------------|---|--|
|          | Black guitar w/ red stripe, grey spikes & flames, dangling skull (LE 300)                                       |   |  |
|          | Blue guitarpick w/ Elvis (LE 300)                                                                               |   |  |
|          | City Bear Series 2005 - White pilot teddybear (LE 300)                                                          |   |  |
|          | Colorful standing guitar w/ "Peace" & red peace symbol (LE 300)                                                 |   |  |
|          | Halloween 2006 - Blue standing guitar w/ graveyard, old house & dangling bat (LE 200) $\ensuremath{\mathbb{C}}$ |   |  |
|          | Iron Cross Series 2006 - Black standing guitar w/ silver cross (LE 300)                                         |   |  |
|          | KISS Bolt Puzzle - Ace Frehley on blue lightning bolt (LE 300)                                                  |   |  |
|          | KISS Bolt Puzzle - Gene Simmons on red lightning bolt (LE 300)                                                  |   |  |
|          | KISS Bolt Puzzle - Paul Stanley on purple lightning bolt (LE 300)                                               |   |  |
|          | KISS Bolt Puzzle - Peter Criss on green lightning bolt (LE 300)                                                 |   |  |
|          | KISS Totem Puzzle - Ace Frehley in blue swirl (LE 500)                                                          |   |  |
|          | KISS Totem Puzzle - Gene Simmons in red & orange flames (LE 500)                                                |   |  |
|          | KISS Totem Puzzle - Paul Stanley in purple swirl (LE 500)                                                       |   |  |
|          | KISS Totem Puzzle - Peter Criss in green jungle (LE 500)                                                        |   |  |
|          | Light blue license plate w/ departing plane, "2006" & japanese letters (LE 300)                                 |   |  |
|          | Opening Staff - Guitar w/ airport terminal & sliding plane (LE 200)                                             |   |  |
|          | Red & black striped Killar guitar w/ punk symbols & dangling handcuffs (LE 300)                                 |   |  |
|          | Silver standing 3D-Flying V guitar (LE 300)                                                                     |   |  |
|          | Skull Series 2006 - Silver skull & crossed flaming guitars (LE 300)                                             |   |  |
|          | Strap Guitars 2006 - Red & white standing guitar w/ real black strap                                            |   |  |
|          | Yellow, light & dark brown standing Les Paul on Elvis-Card (LE 300) ©                                           |   |  |
| Nash     | ville                                                                                                           |   |  |
|          | Gay Pride 2006 - Sexy guy in blue jeans, red shirt w/ rainbow colored musical notes (LE 300)                    |   |  |
| New      | Orleans                                                                                                         |   |  |
|          | Black haired girl next to red & black motorcycle w/ "2006" (LE 300)                                             |   |  |
|          | Saxophone player w/ skull mask, green & silver motorcycle & "2006" (Voodoo Fest) (LE 300)                       |   |  |
| New      |                                                                                                                 |   |  |
| 1.000    | Dancers 2006 - Blonde sexy schoolgirl w/ movable leg w/ apple (LE 800)                                          |   |  |
|          | Green standing Africa shaped guitar w/ red ribbon & "Aids 2006"                                                 |   |  |
| Niaga    | ara Falls                                                                                                       |   |  |
| maga     |                                                                                                                 |   |  |
|          | Blue & purple standing guitar w/ "2006" & elephant god (Ganesh) (LE 500)                                        |   |  |
|          | Puzzle 2006 US-Piece - Half guitar w/ falls & tulips (LE 1000)                                                  |   |  |
| <b>.</b> | Rock Guitar Series 2006 - Glittering blue standing Gibson w/ tribal tattoo ornament (LE 500)                    |   |  |
| Notti    | ngham                                                                                                           | _ |  |
|          | Blue guitar w/ ferris wheel & "2006" (LE 150)                                                                   |   |  |
|          | Bottle Cap Series 2006 - Detailed bottle cap w/ Ambassador bridge (LE 150)                                      |   |  |
|          | Rock Guitar Series 2006 - Glittering gold standing jagged Flying V (LE 150)                                     |   |  |
| Orla     | ndo                                                                                                             |   |  |
|          | Blue guitar w/ "2006" & small black surfer on wave (LE 300)                                                     |   |  |
|          | Dragon Guitars 2006 #8 - Red & pink standing guitar w/ yellow & green dragon & green rhinestone (LE 300)        |   |  |
|          | Dragon Guitars 2006 #9 - White standing guitar w/ blue & yellow dragon & blue rhinestone (LE 300)               |   |  |
|          | Red, orange & yellow standing guitar w/ "2006" & fancy Orlando on neck (LE 300)                                 |   |  |
| Orla     | ndo Hotel                                                                                                       |   |  |
|          | Blue standing guitar w/ swimming turtle & "Save the Turtles 2006" (LE 300)                                      |   |  |
|          | Green standing guitar w/ sitting bear & "Save the black bear 2006" (LE 300)                                     |   |  |

Collection Wanted

| Osaka                                                              |                                        |      |         |
|--------------------------------------------------------------------|----------------------------------------|------|---------|
| Black guitar w/ "Long live Rock'n Roll 904" & dangling Kanemo      | to baseball shirt (LE 300)             |      |         |
| Butterfly Guitars 2006 #10 - Pink & gold butterfly guitar w/ pink  | jewel (LE 200)                         |      |         |
| Fairy Band 2006 - Black haired fairy w/ light & dark blue translue | cent wings w/ rose guitar (LE 300)     |      |         |
| Halloween 2006 - Blue standing guitar w/ graveyard, old house &    | t dangling bat (LE 200) ©              |      |         |
| Motorcycle Series 2006 #10 - Leftfacing green chopper, large spo   | okes (LE 250)                          |      |         |
| Motorcycle Series 2006 #9 - Leftfacing purple chopper (LE 250)     |                                        |      |         |
| Red guitar w/ "Long live Rock'n Roll 904" & dangling Kanemoto      | baseball shirt (LE 300)                |      |         |
| Skull Series 2006 - Silver spiderweb behind silver skull & spiders | s (LE 300)                             |      |         |
| White guitar w/ "Long live Rock'n Roll 904" & dangling Kanemo      | oto baseball shirt (LE 300)            |      |         |
| Osaka Citywalk                                                     |                                        |      |         |
| 5th Anniversary - Black standing guitar w/ blue star & "Humanity   | v is instrumental" (LE 300)            |      |         |
| 5th Anniversary - Black standing guitar w/ gold star & "Take time  | e to be kind" (LE 300)                 |      |         |
| Halloween 2006 - Blonde sexy witch riding on orange guitar (LE     | 300)                                   |      |         |
| Halloween 2006 - Blue standing guitar w/ graveyard, old house &    | t dangling bat (LE 200) ©              |      |         |
| Halloween 2006 - Red haired sexy witch riding w/ red spider guit   | ar (LE 300)                            |      |         |
| Skull Series 2006 - Silver star & film reel behind skull (LE 300)  |                                        |      |         |
| Strap Guitars 2006 - Glittering red & white standing guitar w/ rea | l black strap                          |      |         |
| Ottawa                                                             |                                        |      |         |
| Blonde girl in blue bikini lying on white yacht w/ "2006"          |                                        |      |         |
| Bottle Cap Series 2006 - Detailed bottle cap w/ Peace tower        |                                        |      |         |
| Philadelphia                                                       |                                        |      |         |
| Bald eagle playing black guitar w/ "2006" (Eagles mascot "Swoo     | n") (I.E.300)                          |      |         |
| Blonde sexy school girl w/ lollipop standing next to streetsign w/ |                                        |      |         |
| Puerto Vallarta                                                    | 2000 (12,500)                          |      |         |
|                                                                    |                                        |      |         |
| Bottle Cap Series 2006 - Detailed bottle cap w/ lighthouse (LE 30) |                                        |      |         |
| White & blue guitar w/ punker skull & dangling hand grenade (L)    | E 300)                                 |      |         |
| Rome                                                               |                                        |      |         |
| Bottle Cap Series 2006 - Detailed bottle cap w/ Trinita dei Monti  | church (LE 250)                        |      |         |
| San Diego                                                          |                                        |      |         |
| Blue guitar w/ "2006", skyline & tall ship (LE 500)                |                                        |      |         |
| Purple Killar guitar w/ "2006" & baseball stadium (LE 500)         |                                        |      |         |
| San Francisco                                                      |                                        |      |         |
| Calendar Girl Series - September 2006: Brown & green calendar      | sheet w/ nude red haired girl (LE 500) |      |         |
| Fleet Week 2006 - Grey battleship guitar (LE 300)                  |                                        |      |         |
| Italy flag colored guitar w/ "2006" (North Beach Fair) (LE 300)    |                                        |      |         |
| Rainbow colored standing heart-shaped guitar w/ "Love Parade 2     | 006" (LE 300)                          |      |         |
| Sexy brunette girl in black mini skirt w/ red Flying V & "2006" (I | Folsom Street Fair) (LE 500)           |      |         |
| Santo Domingo                                                      |                                        |      |         |
| Grand Opening - Caribbean girl in red bikini top & red-blue saror  | ng w/ grey instrument (LE 750)         |      |         |
| St. Louis                                                          |                                        |      |         |
| Black haired girl in yellow bikini on green motorcycle (LE 300)    |                                        |      |         |
| Stockholm                                                          |                                        |      |         |
|                                                                    |                                        |      |         |
| Skull Series 2006 - Silver skull, cross & morning star (LE 200)    |                                        |      |         |
| Surfer's Paradise                                                  |                                        |      |         |
| Bottle Cap Series 2006 - Detailed bottle cap w/ skyline & beach (  |                                        |      |         |
| Brunette girl in blue jeans, blue shirt w/ microphone & "2006 Spe  |                                        |      |         |
| Fashion Statement 2005 - Golden statemap & blonde bikinigirl (I    | LE 350)                                |      |         |
| Standing guitar w/ palms, "2006" & red Indy race car (LE 250)      |                                        |      |         |
| © Jens Beckmann, Germany (www.hrcworld.de)                         | $\mathbb{C} = Clone$                   | 30.0 | 09.2006 |